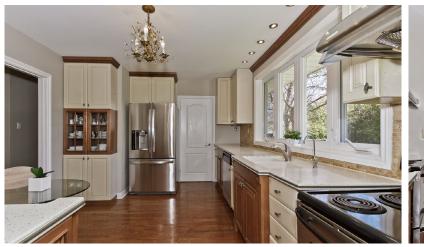

- 2690 sq ft of total interior space, 1345 sq ft for the main floor

Queen Elizabeth Park Community and Cultural Centre features more than 144,000 square feet of unique, dynamic and inspiring activities for • Prime 90 x 145 foot corner lot with sunny south exposure • Comfortably sized living and dining rooms framed with bright, all ages. Purchase includes: fridge, stove, hood-vent, dishwasher, washer, dryer, oversized windows garage door opener & remote, fridge in basement, all window coverings, • Gorgeous hardwood flooring throughout the main floor all light fixtures, custom cabinetry in living room & kitchen. • Updated kitchen in a traditional style with two-toned custom cabinetry, quartz counters, stainless-steel appliances, pantry and Property taxes: \$5108.19/2017 credenza • 3 nicely sized bedrooms and two bathrooms, all with large windows and attractive views • Master bedroom with double closet and European-style 4 piece en-suite bath • Finished lower level offers a separate entrance in-law suite with very large open concept recreation/family room, kitchen with centre island • Cozy 4th bedroom in the lower level along with 3rd full bathroom with shower • Amazing corner lot with ample space to play and enjoy in comfort and privacy • Move in and enjoy or build a new home up to 4300 sq ft in size (buyer to verify with the Town of Oakville) • Double car garage and extra long driveway fits 4-6 cars • New LG Fridge (2016), Samsung front loading washer & dryer (2014) - all three with warranty • New Sump pump (2014) Some of Oakville's best attractions are nearby: Relax and watch the boats and swans go by at Bronte Harbour with its beautiful, open marina. Enjoy the many shops and culinary offerings of downtown Bronte Village. Just east on Lakeshore Rd is Coronation Park situated on the shores of Lake Ontario this park offers everything from beach volleyball, an outdoor stage and a splash pad for the kids. Also nearby is Oakville's newest hot spot for recreation and the arts.