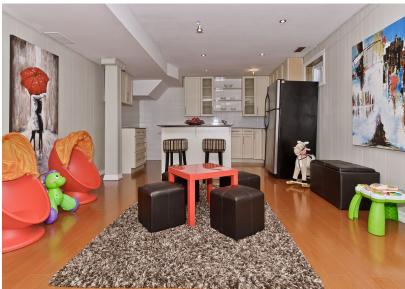

- 2690 sq ft of total interior space, 1345 sq ft for the main floor

Queen Elizabeth Park Community and Cultural Centre features more than 144,000 square feet of unique, dynamic and inspiring activities for • Prime 90 x 145 foot corner lot with sunny south exposure • Comfortably sized living and dining rooms framed with bright, all ages. Purchase includes: fridge, stove, hood-vent, dishwasher, washer, dryer, oversized windows garage door opener & remote, fridge in basement, all window coverings, • Gorgeous hardwood flooring throughout the main floor all light fixtures, custom cabinetry in living room & kitchen. • Updated kitchen in a traditional style with two-toned custom cabinetry, quartz counters, stainless-steel appliances, pantry and Property taxes: \$5108.19/2017 credenza • 3 nicely sized bedrooms and two bathrooms, all with large windows and attractive views • Master bedroom with double closet and European-style 4 piece en-suite bath • Finished lower level offers a separate entrance in-law suite with very large open concept recreation/family room, kitchen with centre island • Cozy 4th bedroom in the lower level along with 3rd full bathroom with shower • Amazing corner lot with ample space to play and enjoy in comfort and privacy • Move in and enjoy or build a new home up to 4300 sq ft in size (buyer to verify with the Town of Oakville) • Double car garage and extra long driveway fits 4-6 cars • New LG Fridge (2016), Samsung front loading washer & dryer (2014) - all three with warranty • New Sump pump (2014) Some of Oakville's best attractions are nearby: Relax and watch the boats and swans go by at Bronte Harbour with its beautiful, open marina. Enjoy the many shops and culinary offerings of downtown Bronte Village. Just east on Lakeshore Rd is Coronation Park situated on the shores of Lake Ontario this park offers everything from beach volleyball, an outdoor stage and a splash pad for the kids. Also nearby is Oakville's newest hot spot for recreation and the arts.