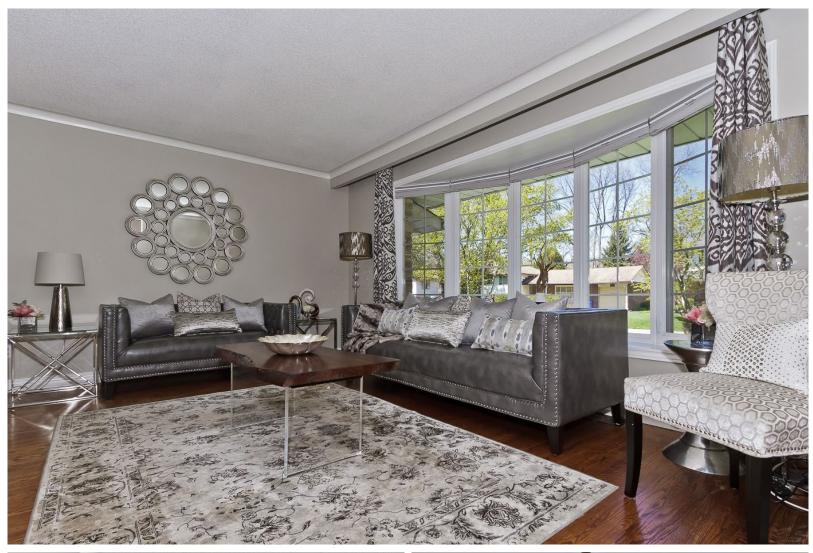

- 2690 sq ft of total interior space, 1345 sq ft for the main floor

Queen Elizabeth Park Community and Cultural Centre features more than 144,000 square feet of unique, dynamic and inspiring activities for • Prime 90 x 145 foot corner lot with sunny south exposure • Comfortably sized living and dining rooms framed with bright, all ages. Purchase includes: fridge, stove, hood-vent, dishwasher, washer, dryer, oversized windows garage door opener & remote, fridge in basement, all window coverings, • Gorgeous hardwood flooring throughout the main floor all light fixtures, custom cabinetry in living room & kitchen. • Updated kitchen in a traditional style with two-toned custom cabinetry, quartz counters, stainless-steel appliances, pantry and Property taxes: \$5108.19/2017 credenza • 3 nicely sized bedrooms and two bathrooms, all with large windows and attractive views • Master bedroom with double closet and European-style 4 piece en-suite bath • Finished lower level offers a separate entrance in-law suite with very large open concept recreation/family room, kitchen with centre island • Cozy 4th bedroom in the lower level along with 3rd full bathroom with shower • Amazing corner lot with ample space to play and enjoy in comfort and privacy • Move in and enjoy or build a new home up to 4300 sq ft in size (buyer to verify with the Town of Oakville) • Double car garage and extra long driveway fits 4-6 cars • New LG Fridge (2016), Samsung front loading washer & dryer (2014) - all three with warranty • New Sump pump (2014) Some of Oakville's best attractions are nearby: Relax and watch the boats and swans go by at Bronte Harbour with its beautiful, open marina. Enjoy the many shops and culinary offerings of downtown Bronte Village. Just east on Lakeshore Rd is Coronation Park situated on the shores of Lake Ontario this park offers everything from beach volleyball, an outdoor stage and a splash pad for the kids. Also nearby is Oakville's newest hot spot for recreation and the arts.