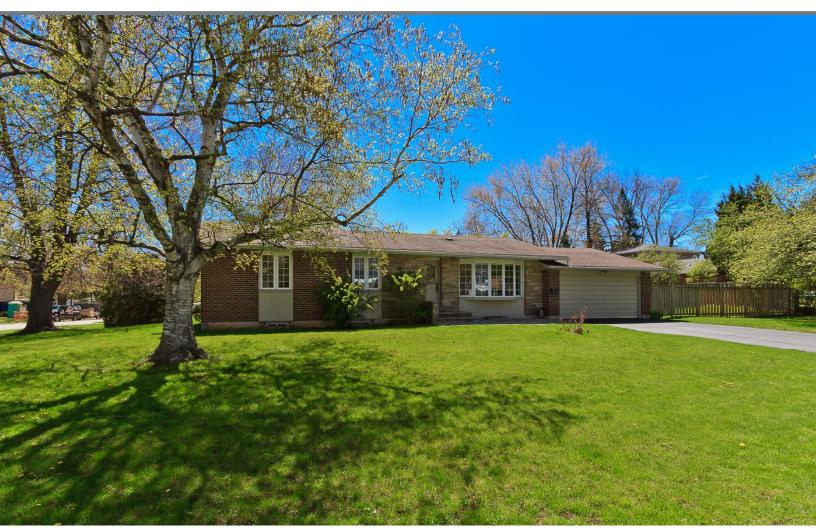

## 159 ULSTER DRIVE | OAKVILLE, ONTARIO

Welcome to 159 Ulster Drive in Oakville's south-west Bronte community. Situated on a sprawling 90 x 145 foot corner lot, this spacious ranch-style bungalow provides all the comforts you're looking for in a mature, established family friendly neighbourhood. **FEATURES**:

- 2690 sq ft of total interior space, 1345 sq ft for the main floor

Queen Elizabeth Park Community and Cultural Centre features more than 144,000 square feet of unique, dynamic and inspiring activities for • Prime 90 x 145 foot corner lot with sunny south exposure • Comfortably sized living and dining rooms framed with bright, all ages. Purchase includes: fridge, stove, hood-vent, dishwasher, washer, dryer, oversized windows garage door opener & remote, fridge in basement, all window coverings, • Gorgeous hardwood flooring throughout the main floor all light fixtures, custom cabinetry in living room & kitchen. • Updated kitchen in a traditional style with two-toned custom cabinetry, quartz counters, stainless-steel appliances, pantry and Property taxes: \$5108.19/2017 credenza • 3 nicely sized bedrooms and two bathrooms, all with large windows and attractive views • Master bedroom with double closet and European-style 4 piece en-suite bath • Finished lower level offers a separate entrance in-law suite with very large open concept recreation/family room, kitchen with centre island • Cozy 4th bedroom in the lower level along with 3rd full bathroom with shower • Amazing corner lot with ample space to play and enjoy in comfort and privacy • Move in and enjoy or build a new home up to 4300 sq ft in size (buyer to verify with the Town of Oakville) • Double car garage and extra long driveway fits 4-6 cars • New LG Fridge (2016), Samsung front loading washer & dryer (2014) - all three with warranty • New Sump pump (2014) Some of Oakville's best attractions are nearby: Relax and watch the boats and swans go by at Bronte Harbour with its beautiful, open marina. Enjoy the many shops and culinary offerings of downtown Bronte Village. Just east on Lakeshore Rd is Coronation Park situated on the shores of Lake Ontario this park offers everything from beach volleyball, an outdoor stage and a splash pad for the kids. Also nearby is Oakville's newest hot spot for recreation and the arts.