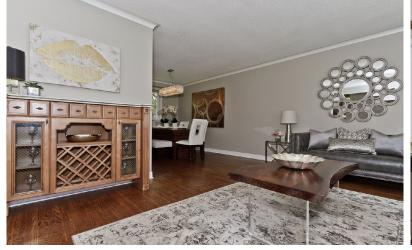

- 2690 sq ft of total interior space, 1345 sq ft for the main floor

Queen Elizabeth Park Community and Cultural Centre features more than 144,000 square feet of unique, dynamic and inspiring activities for • Prime 90 x 145 foot corner lot with sunny south exposure • Comfortably sized living and dining rooms framed with bright, all ages. Purchase includes: fridge, stove, hood-vent, dishwasher, washer, dryer, oversized windows garage door opener & remote, fridge in basement, all window coverings, • Gorgeous hardwood flooring throughout the main floor all light fixtures, custom cabinetry in living room & kitchen. • Updated kitchen in a traditional style with two-toned custom cabinetry, quartz counters, stainless-steel appliances, pantry and Property taxes: \$5108.19/2017 credenza • 3 nicely sized bedrooms and two bathrooms, all with large windows and attractive views • Master bedroom with double closet and European-style 4 piece en-suite bath • Finished lower level offers a separate entrance in-law suite with very large open concept recreation/family room, kitchen with centre island • Cozy 4th bedroom in the lower level along with 3rd full bathroom with shower • Amazing corner lot with ample space to play and enjoy in comfort and privacy • Move in and enjoy or build a new home up to 4300 sq ft in size (buyer to verify with the Town of Oakville) • Double car garage and extra long driveway fits 4-6 cars • New LG Fridge (2016), Samsung front loading washer & dryer (2014) - all three with warranty • New Sump pump (2014) Some of Oakville's best attractions are nearby: Relax and watch the boats and swans go by at Bronte Harbour with its beautiful, open marina. Enjoy the many shops and culinary offerings of downtown Bronte Village. Just east on Lakeshore Rd is Coronation Park situated on the shores of Lake Ontario this park offers everything from beach volleyball, an outdoor stage and a splash pad for the kids. Also nearby is Oakville's newest hot spot for recreation and the arts.