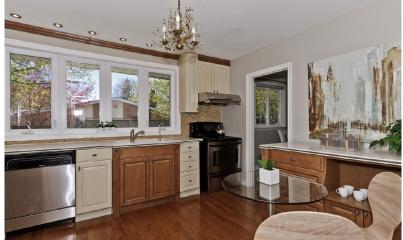

- 2690 sq ft of total interior space, 1345 sq ft for the main floor

Queen Elizabeth Park Community and Cultural Centre features more than 144,000 square feet of unique, dynamic and inspiring activities for • Prime 90 x 145 foot corner lot with sunny south exposure • Comfortably sized living and dining rooms framed with bright, all ages. Purchase includes: fridge, stove, hood-vent, dishwasher, washer, dryer, oversized windows garage door opener & remote, fridge in basement, all window coverings, • Gorgeous hardwood flooring throughout the main floor all light fixtures, custom cabinetry in living room & kitchen. • Updated kitchen in a traditional style with two-toned custom cabinetry, quartz counters, stainless-steel appliances, pantry and Property taxes: \$5108.19/2017 credenza • 3 nicely sized bedrooms and two bathrooms, all with large windows and attractive views • Master bedroom with double closet and European-style 4 piece en-suite bath • Finished lower level offers a separate entrance in-law suite with very large open concept recreation/family room, kitchen with centre island • Cozy 4th bedroom in the lower level along with 3rd full bathroom with shower • Amazing corner lot with ample space to play and enjoy in comfort and privacy • Move in and enjoy or build a new home up to 4300 sq ft in size (buyer to verify with the Town of Oakville) • Double car garage and extra long driveway fits 4-6 cars • New LG Fridge (2016), Samsung front loading washer & dryer (2014) - all three with warranty • New Sump pump (2014) Some of Oakville's best attractions are nearby: Relax and watch the boats and swans go by at Bronte Harbour with its beautiful, open marina. Enjoy the many shops and culinary offerings of downtown Bronte Village. Just east on Lakeshore Rd is Coronation Park situated on the shores of Lake Ontario this park offers everything from beach volleyball, an outdoor stage and a splash pad for the kids. Also nearby is Oakville's newest hot spot for recreation and the arts.